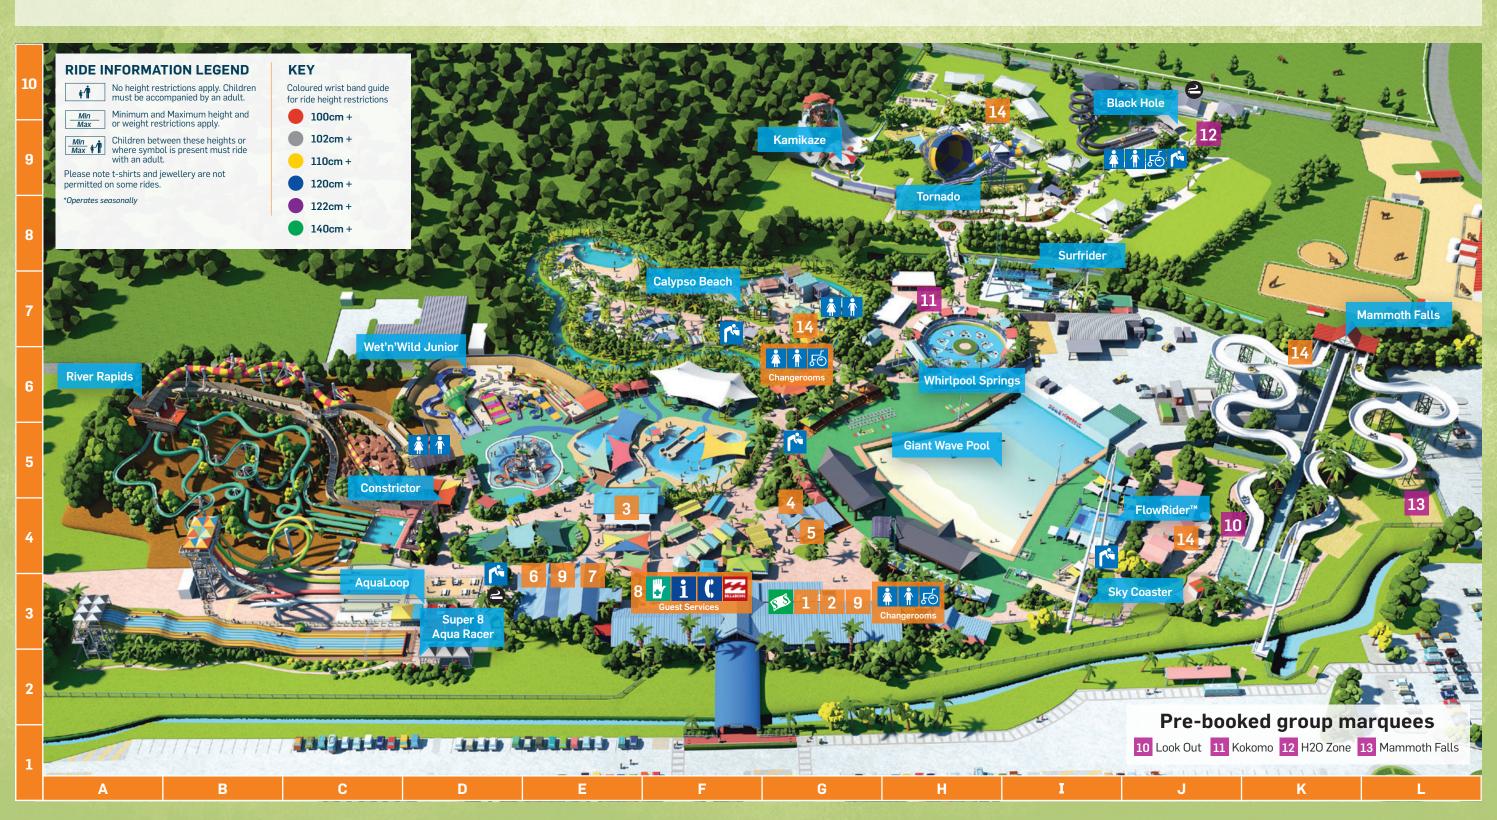

| SER  | VICES                                                                | MAP            |
|------|----------------------------------------------------------------------|----------------|
| 8    | First Aid IN CASE OF AN EMERGENCY, PLEASE SEE A STAFF MEMBER         | E3 👺           |
| 9    | Lockers<br>Please hire from Surf Shop F2 or Quiksilver Shop E2 first | E3 G3          |
| i    | Guest Services                                                       | F3             |
| * †  | Toilets/Change Rooms                                                 | D5 H3 G6 G7 J9 |
| 14   | Water Fountain                                                       | D4 F7 G5 I4 J9 |
| ર્ષ્ | Disabled Toilets                                                     | G6 H3 J9       |
| 2    | Designated Smoking Areas                                             | D3 J10         |
| 14   | BBQ Areas                                                            | G7 I10 J4 K6   |

Queensland's NEW anti-smoking laws prohibit smoking in areas other than the designated smoking areas. Please refer to park map for locations. Offenders may be prosecuted.

| SHO    | MAP                                   |    |
|--------|---------------------------------------|----|
| 1      | Photo Centre                          | G3 |
| 2      | Surf Shop<br>Swimwear & Souvenirs/ATM | G3 |
| BLANCE | Billabong Shop                        | F3 |
| F00    | MAP                                   |    |
| 3      | Bombora Burger Bar                    | E4 |
| 4      | Twisted DIY Soft Serve*               | G4 |
| 5      | Village Bean Coffee House             | G4 |
| 6      | The Pizza Shack*                      | E3 |
| 7      | Coca-Cola – Go Frozen Zone*           | E3 |

| THRILL RIDES                           | MAP | No: PEOPLE             | RESTF<br>Min kg<br>Max kg | RICTION  Min Height |
|----------------------------------------|-----|------------------------|---------------------------|---------------------|
| Black Hole                             | I10 | 2P                     | 180kg                     | 122cm+              |
| Constrictor                            | D5  | 2-3P                   | 270kg                     | 110cm+              |
| Tornado                                | Н9  | 2-4P                   | 320kg                     | 122cm+              |
| Surfrider*                             | 17  | Ť                      | 270kg                     | 140cm<br>196cm      |
| Kamikaze                               | G9  | 2P                     | 180kg                     | 110cm+              |
| AquaLoop                               | D3  | Ť                      | 45kg<br>120kg             | 120cm+              |
| Sky Coaster<br>Pay per play attraction | 13  | 1-3P                   | 350kg                     | 120cm+              |
| FlowRider™<br>Pay per play attraction  | 14  | Body Board<br>Stand Up |                           | 110cm   140cm       |

| FAMILY FUN                  | MAP   | No: PEOPLE | RESTR<br>Min kg<br>Max kg | ICTION<br>Min Height        |
|-----------------------------|-------|------------|---------------------------|-----------------------------|
| Super 8 Aqua Racer          | D3    | Ť          |                           | 110cm+                      |
| River Rapids                | A6    | <b>İ</b>   |                           | 102cm+                      |
| Wet'n'Wild<br>Junior Slides | E5 D6 | **         |                           | Max<br>140cm<br>under 10yrs |
| Calypso Beach*              | F7    | <b>†</b>   |                           |                             |
| Whirlpool Springs           | H7    | **         |                           |                             |
| Giant Wave Pool             | H5    | **         |                           |                             |
| Mammoth Falls               | K7    | 2-4P       | 660kg                     | 100cm+                      |